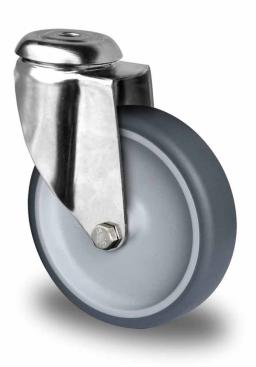

## CASTOR HAH12S0125P2T2L0N

| Product SKU                     | HAH12S0125P2T2L0N               |
|---------------------------------|---------------------------------|
| Standard<br>Compliance          | DIN EN 12530                    |
| Series                          | P2T2                            |
| Fastening                       | Bolt fastening                  |
| Material of the<br>Wheel        | polypropylene (PP) wheel center |
| Tread                           | thermoplastic rubber tread      |
| Temperature<br>range            | -20°C to +60°C                  |
| Wheel Diameter                  | 125mm                           |
| Load Capacity                   | 100kg                           |
| Total Hight                     | 160mm                           |
| Width of Tread                  | 32mm                            |
| wheel hub Width                 | 36mm                            |
| Offset                          | 40mm                            |
| Fastening Bolt<br>Hole Diameter | 11mm                            |
| Wheel Bolt Size                 | M8                              |
| Bushing<br>Diameter             | 12mm                            |
| Wheel Bearing                   | plain bearing                   |
| Special Features                | stainless steel                 |
|                                 |                                 |