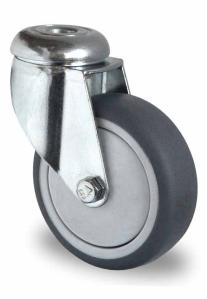

## CASTOR HAH12C0075P2T2B42

| Product SKU                     | HAH12C0075P2T2B42               |
|---------------------------------|---------------------------------|
| Standard<br>Compliance          | DIN EN 12530                    |
| Series                          | P2T2                            |
| Fastening                       | Bolt fastening                  |
| Material of the<br>Wheel        | polypropylene (PP) wheel center |
| Tread                           | thermoplastic rubber tread      |
| Temperature<br>range            | -20°C to +60°C                  |
| Wheel Diameter                  | 75mm                            |
| Load Capacity                   | 75kg                            |
| Total Hight                     | 100mm                           |
| Width of Tread                  | 25mm                            |
| wheel hub Width                 | 28mm                            |
| Offset                          | 25mm                            |
| Fastening Bolt<br>Hole Diameter | 11mm                            |
| Wheel Bolt Size                 | M6                              |
| Bushing<br>Diameter             | 6mm                             |
| Weight                          | 0.23kg                          |
| Wheel Bearing                   | ball bearing                    |
| Rubber Shore                    | 95° Shore A                     |
|                                 |                                 |