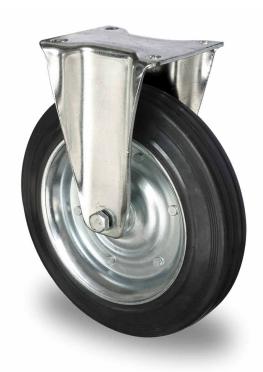

## CASTOR FWP54WC250SBS4R0N

**Product SKU** FWP54WC250SBS4R0N

Standard **DIN EN 12532** Compliance

**Series** SBS4

**Fastening** Plate fastening

**Brake and** fixed direction **Direction** 

Material of the Wheel

steel wheel center

**Tread** solid rubber tread

**Temperature** range

-20°C to +60°C

**Wheel Diameter** 250mm **Load Capacity** 205kg **Total Hight** 290mm Width of Tread 50mm wheel hub Width 60mm

**Dimension of** 

Plate

135x110mm

**Hole Spacing of** the Plate

105×84/76mm

**Wheel Bolt Size** M12

**Bushing** Diameter

20mm

Weight 4.13kg

**Wheel Bearing** roller bearing