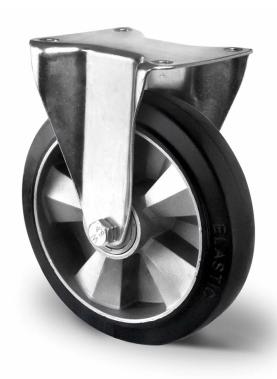

## CASTOR FWP53WC200BAF4D0N

**Product SKU** FWP53WC200BAF4D0N

Standard **DIN EN 12533** Compliance

**Series** BAF4

**Fastening** Plate fastening

**Brake and** fixed direction **Direction** 

Material of the aluminum wheel center Wheel

**Tread** elastic tread

**Temperature** -20°C to +80°C range

**Wheel Diameter** 200mm **Load Capacity** 450kg **Total Hight** 238mm Width of Tread 50mm wheel hub Width 60mm

**Dimension of** 

135x110mm Plate

**Hole Spacing of** the Plate

105×84/76mm

**Wheel Bolt Size** M12

**Bushing** Diameter

20mm

Weight 2.35kg

**Wheel Bearing** double ball bearing