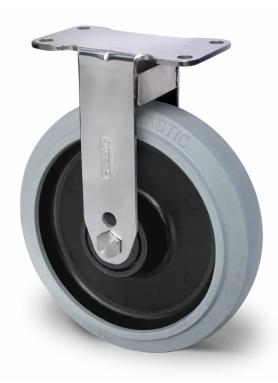

## CASTOR FSP54SC200R4E2S34

**Product SKU** FSP54SC200R4E2S34

**Standard DIN EN 12532** Compliance

**Series** R4E2

**Fastening** Plate fastening

**Brake and** fixed direction **Direction** 

Material of the polyamide (PA) wheel center Wheel

**Tread** elastic tread

**Temperature** -20°C to +80°C range

**Wheel Diameter** 200mm **Load Capacity** 350kg **Total Hight** 245mm Width of Tread 48mm wheel hub Width 62mm

**Dimension of** 

130x74mm Plate

**Hole Spacing of** 110x50mm the Plate

**Wheel Bolt Size** M12

**Bushing** 12mm Diameter

**Wheel Bearing** ball bearing **Rubber Shore** 65° Shore A Special Features stainless steel