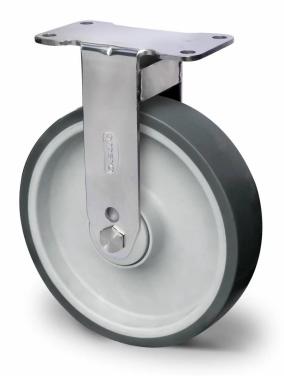

## CASTOR FSP54SC200P2V2S32

| Product SKU               | FSP54SC200P2V2S32               |
|---------------------------|---------------------------------|
| Standard<br>Compliance    | DIN EN 12532                    |
| Series                    | P2V2                            |
| Fastening                 | Plate fastening                 |
| Brake and<br>Direction    | fixed direction                 |
| Material of the<br>Wheel  | polypropylene (PP) wheel center |
| Tread                     | thermoplastic rubber tread      |
| Temperature<br>range      | -20°C to +60°C                  |
| Wheel Diameter            | 200mm                           |
| Load Capacity             | 200kg                           |
| Total Hight               | 245mm                           |
| Width of Tread            | 50mm                            |
| wheel hub Width           | 62mm                            |
| Dimension of<br>Plate     | 130x74mm                        |
| Hole Spacing of the Plate | 110x50mm                        |
| Wheel Bolt Size           | M12                             |
| Bushing<br>Diameter       | 12mm                            |
| Wheel Bearing             | ball bearing                    |
| Rubber Shore              | 85° Shore A                     |
| Special Features          | stainless steel                 |