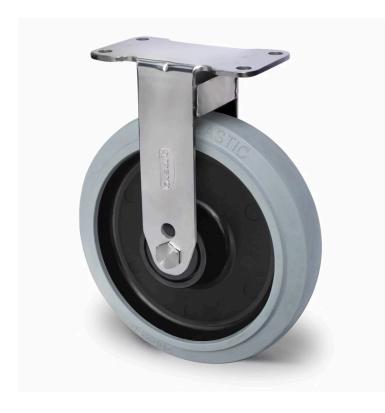

## CASTOR FSP54SC160R4E2S34

**Product SKU** FSP54SC160R4E2S34

**Standard DIN EN 12532** Compliance

**Series** R4E2

**Fastening** Plate fastening

**Brake and** fixed direction **Direction** 

Material of the Wheel

polyamide (PA) wheel center

**Tread** elastic tread

**Temperature** range

-20°C to +80°C

**Wheel Diameter** 160mm **Load Capacity** 300kg **Total Hight** 205mm Width of Tread 46mm

wheel hub Width 62mm

**Dimension of** 

Plate

130x74mm

**Hole Spacing of** the Plate

110x50mm

**Wheel Bolt Size** M12

**Bushing** 

Diameter

12mm

**Wheel Bearing** ball bearing **Rubber Shore** 65° Shore A

Special Features stainless steel