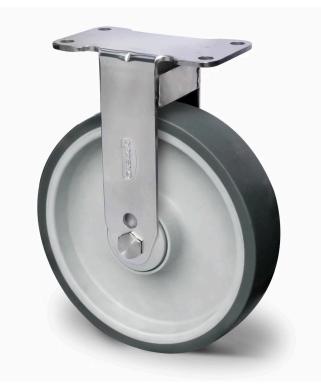

## CASTOR FSP54SC160P2V2S32

| Product SKU               | FSP54SC160P2V2S32               |
|---------------------------|---------------------------------|
| Standard<br>Compliance    | DIN EN 12532                    |
| Series                    | P2V2                            |
| Fastening                 | Plate fastening                 |
| Brake and<br>Direction    | fixed direction                 |
| Material of the<br>Wheel  | polypropylene (PP) wheel center |
| Tread                     | thermoplastic rubber tread      |
| Temperature<br>range      | -20°C to +60°C                  |
| Wheel Diameter            | 160mm                           |
| Load Capacity             | 200kg                           |
| Total Hight               | 205mm                           |
| Width of Tread            | 40mm                            |
| wheel hub Width           | 62mm                            |
| Dimension of<br>Plate     | 130x74mm                        |
| Hole Spacing of the Plate | 110x50mm                        |
| Wheel Bolt Size           | M12                             |
| Bushing<br>Diameter       | 12mm                            |
| Wheel Bearing             | ball bearing                    |
| Rubber Shore              | 85° Shore A                     |
| Special Features          | stainless steel                 |
|                           |                                 |