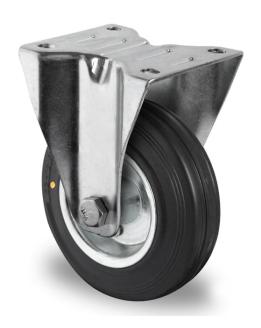

## CASTOR FPP55WC200SWS4R0NE

**Product SKU** FPP55WC200SWS4R0NE

**Standard DIN EN 12532** Compliance

**Series** SWS4 (ESD) **Fastening** Plate fastening

**Brake and** fixed direction **Direction** 

Material of the steel wheel center Wheel

**Tread** solid rubber tread

**Temperature** -20°C to +60°C range

**Wheel Diameter** 200mm **Load Capacity** 140kg **Total Hight** 235mm Width of Tread 50mm wheel hub Width 59mm

**Dimension of** 135x110mm Plate

**Hole Spacing of** 105×84/76mm

**Wheel Bolt Size** M12

the Plate

**Bushing** 20mm Diameter

**Wheel Bearing** roller bearing **Rubber Shore** 85° Shore A

Special Features electrostatic (ESD)