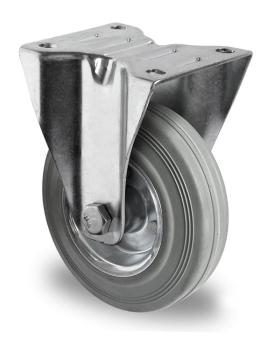

## CASTOR FPP55WC200SWR2R0N

|--|

| Product SKU               | FPP55WC200SWR2R0N  |
|---------------------------|--------------------|
| Standard<br>Compliance    | DIN EN 12532       |
| Series                    | SWR2               |
| Fastening                 | Plate fastening    |
| Brake and<br>Direction    | fixed direction    |
| Material of the<br>Wheel  | steel wheel center |
| Tread                     | solid rubber tread |
| Temperature<br>range      | -20°C to +60°C     |
| Wheel Diameter            | 200mm              |
| Load Capacity             | 205kg              |
| Total Hight               | 235mm              |
| Width of Tread            | 50mm               |
| wheel hub Width           | 59mm               |
| Dimension of<br>Plate     | 135x110mm          |
| Hole Spacing of the Plate | 105×84/76mm        |
| Wheel Bolt Size           | M12                |
| Bushing<br>Diameter       | 20mm               |
| Weight                    | 2.84kg             |
| Wheel Bearing             | roller bearing     |
| Rubber Shore              | 85° Shore A        |