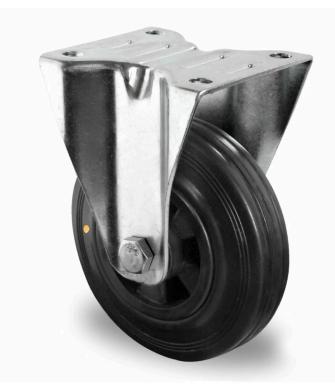

## CASTOR FPP55WC200P4S4R0NE

| Product SKU               | FPP55WC200P4S4R0NE              |
|---------------------------|---------------------------------|
| Standard<br>Compliance    | DIN EN 12532                    |
| Series                    | P4S4 (ESD)                      |
| Fastening                 | Plate fastening                 |
| Brake and<br>Direction    | fixed direction                 |
| Material of the<br>Wheel  | polypropylene (PP) wheel center |
| Tread                     | solid rubber tread              |
| Temperature<br>range      | -20°C to +60°C                  |
| Wheel Diameter            | 200mm                           |
| Load Capacity             | 140kg                           |
| Total Hight               | 235mm                           |
| Width of Tread            | 50mm                            |
| wheel hub Width           | 59mm                            |
| Dimension of<br>Plate     | 135x110mm                       |
| Hole Spacing of the Plate | 105×84/76mm                     |
| Wheel Bolt Size           | M12                             |
| Bushing<br>Diameter       | 20mm                            |
| Weight                    | 2.24kg                          |
| Wheel Bearing             | roller bearing                  |
| Rubber Shore              | 85° Shore A                     |
| Special Features          | electrostatic (ESD)             |
|                           |                                 |