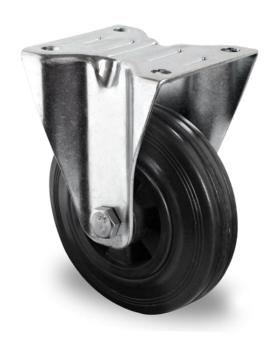

## CASTOR FPP55WC200P4S4R0N

**Product SKU** FPP55WC200P4S4R0N

**Standard DIN EN 12532** Compliance

P4S4 **Series** 

**Fastening** Plate fastening

**Brake and** fixed direction Direction

Material of the Wheel

polypropylene (PP) wheel center

**Tread** solid rubber tread

**Temperature** range

-20°C to +60°C

**Wheel Diameter** 200mm **Load Capacity** 205kg **Total Hight** 235mm Width of Tread 50mm

wheel hub Width 59mm

**Dimension of** 

Plate

135x110mm

**Hole Spacing of** the Plate

105×84/76mm

**Wheel Bolt Size** M12

**Bushing** Diameter

20mm

Weight

2.24kg

**Wheel Bearing** 

roller bearing

**Rubber Shore** 85° Shore A