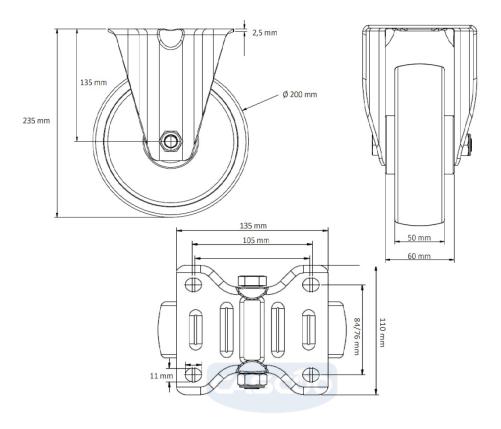

polypropylene (PP) wheel center

**Tread** thermoplastic rubber tread

**Temperature** range

-20°C to +60°C

**Wheel Diameter** 200mm **Load Capacity** 200kg **Total Hight** 235mm Width of Tread 48mm

wheel hub Width 59mm **Dimension of** 

Plate

135x110mm

**Hole Spacing of** the Plate

105×84/76mm

**Wheel Bolt Size** M12

**Bushing** Diameter

20mm

Weight 1.53kg