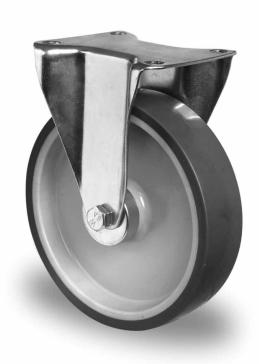

## CASTOR FPP55WC200P2V2R1W

**Product SKU** FPP55WC200P2V2R1W

**Standard DIN EN 12532** Compliance

P2V2 **Series** 

**Fastening** Plate fastening

**Brake and** fixed direction **Direction** 

Material of the Wheel

polypropylene (PP) wheel center

**Tread** thermoplastic rubber tread

**Temperature** range

-20°C to +60°C

**Wheel Diameter** 200mm **Load Capacity** 200kg **Total Hight** 235mm Width of Tread 48mm

wheel hub Width 59mm **Dimension of** 

**Wheel Bearing** roller bearing **Rubber Shore** 85° Shore A