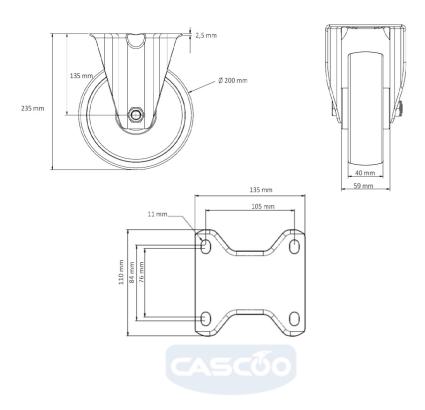

polypropylene (PP) wheel center

**Tread** thermoplastic rubber tread

**Temperature** range

-20°C to +60°C

**Wheel Diameter** 200mm **Load Capacity** 175kg **Total Hight** 235mm Width of Tread 40mm

wheel hub Width 59mm

**Dimension of** 

Plate

135x110mm

**Hole Spacing of** the Plate

105×84/76mm

**Wheel Bolt Size** M12

**Bushing** Diameter

12mm