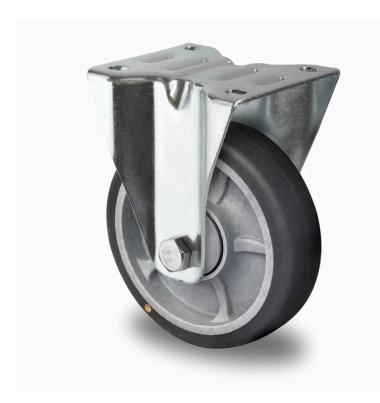

## CASTOR FPP55WC200P2G2B32E

**Product SKU** FPP55WC200P2G2B32E

**Standard DIN EN 12532** Compliance

**Series** P2G2 (ESD)

**Fastening** Plate fastening

**Brake and** fixed direction **Direction** 

Material of the Wheel

polypropylene (PP) wheel center

**Tread** thermoplastic rubber tread

**Temperature** range

-20°C to +60°C

**Wheel Diameter** 200mm **Load Capacity** 175kg **Total Hight** 235mm Width of Tread 40mm

wheel hub Width 59mm

Weight 1.44kg

**Wheel Bearing** ball bearing

Special Features electrostatic (ESD)