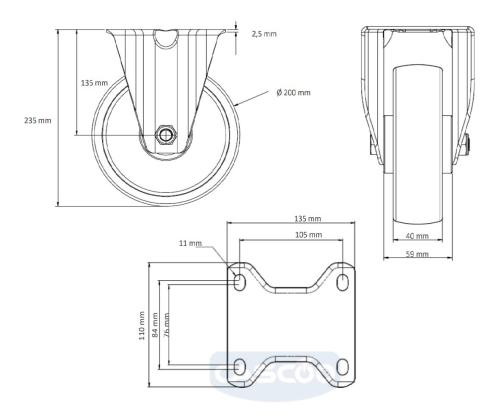

**Tread** thermoplastic rubber tread

Temperature range

-20°C to +60°C

Wheel Diameter 200mm
Load Capacity 250kg
Total Hight 235mm
Width of Tread 40mm
wheel hub Width 59mm

**Dimension of** 

Plate

135x110mm

Hole Spacing of the Plate

105×84/76mm

Wheel Bolt Size M12

Bushing Diameter

12mm

Weight 1.39kg

Wheel Bearing ball bearing
Rubber Shore 70° Shore A