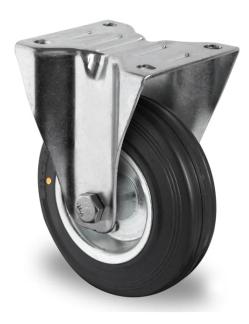

## CASTOR FPP55WC160SWS4R0NE

| Product SKU               | FPP55WC160SWS4R0NE  |
|---------------------------|---------------------|
| Standard<br>Compliance    | DIN EN 12532        |
| Series                    | SWS4 (ESD)          |
| Fastening                 | Plate fastening     |
| Brake and<br>Direction    | fixed direction     |
| Material of the<br>Wheel  | steel wheel center  |
| Tread                     | solid rubber tread  |
| Temperature<br>range      | -20°C to +60°C      |
| Wheel Diameter            | 160mm               |
| Load Capacity             | 90kg                |
| Total Hight               | 195mm               |
| Width of Tread            | 40mm                |
| wheel hub Width           | 59mm                |
| Dimension of<br>Plate     | 135x110mm           |
| Hole Spacing of the Plate | 105×84/76mm         |
| Wheel Bolt Size           | M12                 |
| Bushing<br>Diameter       | 20mm                |
| Wheel Bearing             | roller bearing      |
| Rubber Shore              | 85° Shore A         |
| Special Features          | electrostatic (ESD) |
|                           |                     |