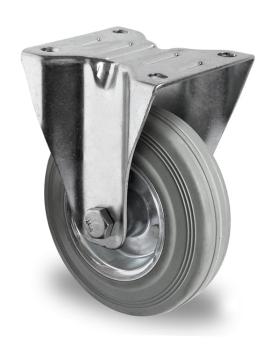

## CASTOR FPP55WC160SWR2R0N

**Product SKU** FPP55WC160SWR2R0N

Standard **DIN EN 12532** Compliance

**Series** SWR2

**Fastening** Plate fastening

**Brake and** Direction

fixed direction

Material of the Wheel

steel wheel center

**Tread** solid rubber tread

**Temperature** range

-20°C to +60°C

**Wheel Diameter** 160mm **Load Capacity** 135kg **Total Hight** 195mm Width of Tread 40mm

wheel hub Width 59mm

**Dimension of** 

Plate

135x110mm

**Hole Spacing of** 

105×84/76mm

**Wheel Bolt Size** 

the Plate

M12

**Bushing** Diameter

20mm

1.79kg Weight

**Wheel Bearing** roller bearing **Rubber Shore** 85° Shore A