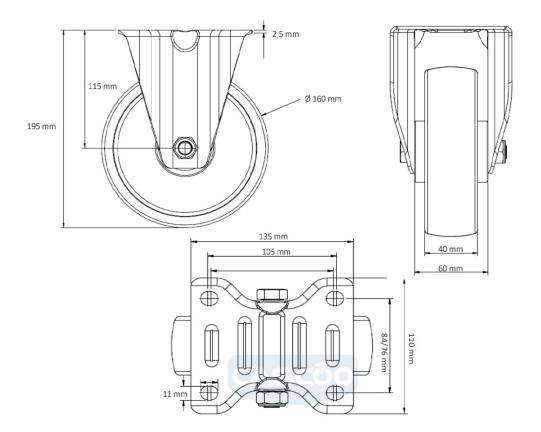

## CASTOR FPP55WC160P2V2R1W

|--|

Product SKU FPP55WC160P2V2R1W Standard **DIN EN 12532** Compliance P2V2 Series Fastening Plate fastening Brake and fixed direction Direction Material of the polypropylene (PP) wheel center Wheel Tread thermoplastic rubber tread Temperature -20°C to +60°C range Wheel Diameter 160mm Load Capacity 200kg **Total Hight** 195mm Width of Tread 40mm wheel hub Width 59mm **Dimension of** 135x110mm Plate Hole Spacing of 105×84/76mm the Plate Wheel Bolt Size M12 **Bushing** 20mm Diameter Weight 1.23kg Wheel Bearing roller bearing **Rubber Shore** 85° Shore A