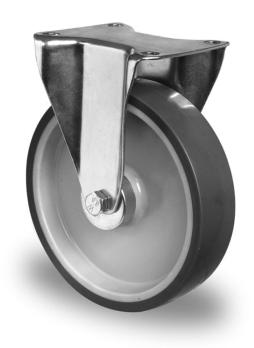

## CASTOR FPP55WC160P2V2R1W

|--|

Product SKU FPP55WC160P2V2R1W Standard **DIN EN 12532** Compliance P2V2 Series Fastening Plate fastening Brake and fixed direction Direction Material of the polypropylene (PP) wheel center Wheel Tread thermoplastic rubber tread Temperature -20°C to +60°C range Wheel Diameter 160mm Load Capacity 200kg **Total Hight** 195mm Width of Tread 40mm wheel hub Width 59mm **Dimension of** 135x110mm Plate Hole Spacing of 105×84/76mm the Plate Wheel Bolt Size M12 **Bushing** 20mm Diameter Weight 1.23kg Wheel Bearing roller bearing **Rubber Shore** 85° Shore A