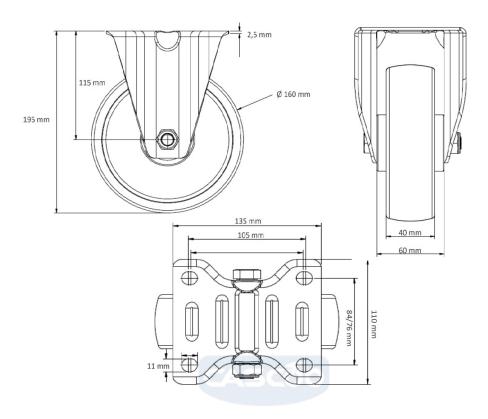

polypropylene (PP) wheel center

**Tread** thermoplastic rubber tread

**Temperature** range

-20°C to +60°C

**Wheel Diameter** 160mm **Load Capacity** 200kg **Total Hight** 195mm Width of Tread 40mm

wheel hub Width 59mm **Dimension of** 

Plate

135x110mm

**Hole Spacing of** the Plate

105×84/76mm

**Wheel Bolt Size** M12

**Bushing** 

Diameter

12mm