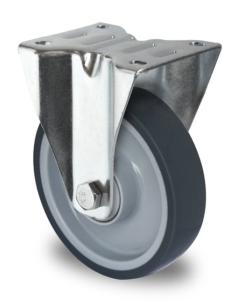

## CASTOR FPP55WC160P2V2B32

**Product SKU** FPP55WC160P2V2B32

**Standard DIN EN 12532** Compliance

P2V2 **Series** 

**Fastening** Plate fastening

**Brake and** Direction

fixed direction

Material of the Wheel

polypropylene (PP) wheel center

**Tread** thermoplastic rubber tread

**Temperature** range

-20°C to +60°C

**Wheel Diameter** 160mm **Load Capacity** 200kg **Total Hight** 195mm Width of Tread 40mm

wheel hub Width 59mm **Dimension of** 