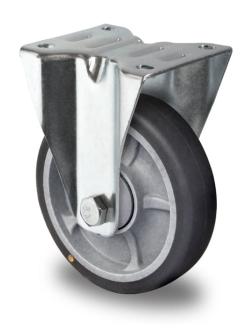

## CASTOR FPP55WC160P2G2B32E

**Product SKU** FPP55WC160P2G2B32E

**Standard DIN EN 12532** Compliance

**Series** P2G2 (ESD)

**Fastening** Plate fastening

**Brake and** fixed direction **Direction** 

Material of the

polypropylene (PP) wheel center Wheel

**Tread** thermoplastic rubber tread

**Temperature** -20°C to +60°C range

**Wheel Diameter** 160mm **Load Capacity** 135kg **Total Hight** 195mm Width of Tread 40mm wheel hub Width 59mm

**Dimension of** Plate

135x110mm

**Hole Spacing of** 

the Plate

105×84/76mm

**Wheel Bolt Size** M12

**Bushing** 12mm Diameter

1.2kg Weight

**Wheel Bearing** ball bearing

Special Features electrostatic (ESD)