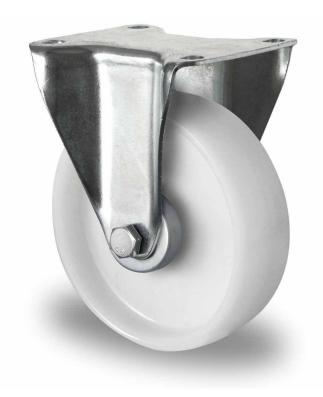

## CASTOR FPP55WC160P0P0R1W

| Product SKU               | FPP55WC160P0P0R1W               |
|---------------------------|---------------------------------|
| Standard<br>Compliance    | DIN EN 12532                    |
| Series                    | P0P0                            |
| Fastening                 | Plate fastening                 |
| Brake and<br>Direction    | fixed direction                 |
| Material of the<br>Wheel  | polypropylene (PP) wheel center |
| Tread                     | polypropylene (PP) tread        |
| Temperature<br>range      | -20°C to +60°C                  |
| Wheel Diameter            | 160mm                           |
| Load Capacity             | 250kg                           |
| Total Hight               | 195mm                           |
| Width of Tread            | 50mm                            |
| wheel hub Width           | 59mm                            |
| Dimension of<br>Plate     | 135x110mm                       |
| Hole Spacing of the Plate | 105×84/76mm                     |
| Wheel Bolt Size           | M12                             |
| Bushing<br>Diameter       | 20mm                            |
| Weight                    | 1.18kg                          |
| Wheel Bearing             | roller bearing                  |
|                           |                                 |