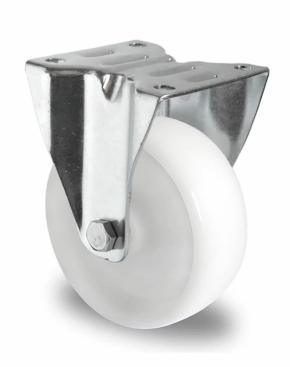

## CASTOR FPP55WC160P0P0P0N

**Product SKU** FPP55WC160P0P0P0N

**Standard DIN EN 12532** Compliance

P0P0 **Series** 

**Fastening** Plate fastening

**Brake and Direction** 

fixed direction

Material of the Wheel

polypropylene (PP) wheel center

**Tread** polypropylene (PP) tread

**Temperature** range

-20°C to +60°C

**Wheel Diameter** 160mm **Load Capacity** 250kg **Total Hight** 195mm Width of Tread 50mm

wheel hub Width 59mm

**Dimension of** 

Plate

135x110mm

**Hole Spacing of** the Plate

105×84/76mm

**Wheel Bolt Size** M12

**Bushing** Diameter

20mm

Weight 1.07kg

**Wheel Bearing** plain bearing