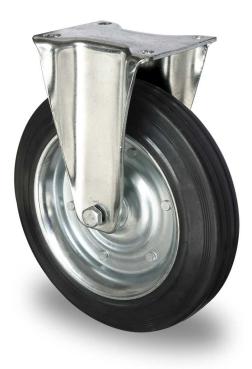

## CASTOR FPP53WC250SWS4R0N

|--|

| Product SKU               | FPP53WC250SWS4R0N  |
|---------------------------|--------------------|
| Standard<br>Compliance    | DIN EN 12532       |
| Series                    | SWS4               |
| Fastening                 | Plate fastening    |
| Brake and<br>Direction    | fixed direction    |
| Material of the<br>Wheel  | steel wheel center |
| Tread                     | solid rubber tread |
| Temperature<br>range      | -20°C to +60°C     |
| Wheel Diameter            | 250mm              |
| Load Capacity             | 250kg              |
| Total Hight               | 295mm              |
| Width of Tread            | 50mm               |
| wheel hub Width           | 59mm               |
| Dimension of<br>Plate     | 135x110mm          |
| Hole Spacing of the Plate | 105×84/76mm        |
| Wheel Bolt Size           | M12                |
| Bushing<br>Diameter       | 20mm               |
| Weight                    | 3.94kg             |
| Wheel Bearing             | roller bearing     |
| Rubber Shore              | 85° Shore A        |