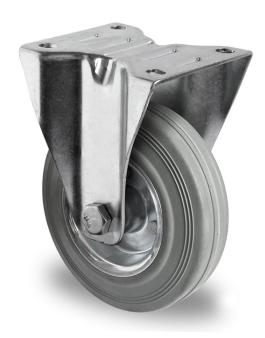

## CASTOR FPP53WC250SWR2R0N

| Product SKU               | FPP53WC250SWR2R0N  |
|---------------------------|--------------------|
| Standard<br>Compliance    | DIN EN 12532       |
| Series                    | SWR2               |
| Fastening                 | Plate fastening    |
| Brake and<br>Direction    | fixed direction    |
| Material of the<br>Wheel  | steel wheel center |
| Tread                     | solid rubber tread |
| Temperature<br>range      | -20°C to +60°C     |
| Wheel Diameter            | 250mm              |
| Load Capacity             | 250kg              |
| Total Hight               | 295mm              |
| Width of Tread            | 50mm               |
| wheel hub Width           | 59mm               |
| Dimension of<br>Plate     | 135x110mm          |
| Hole Spacing of the Plate | 105×84/76mm        |
| Wheel Bolt Size           | M12                |
| Bushing<br>Diameter       | 20mm               |
| Wheel Bearing             | roller bearing     |
| Rubber Shore              | 85° Shore A        |