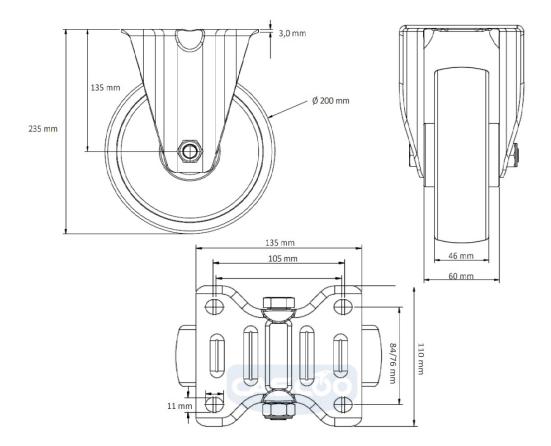

## CASTOR FPP53WC200R4E1D34

| Product SKU               | FPP53WC200R4E1D34           |
|---------------------------|-----------------------------|
| Standard<br>Compliance    | DIN EN 12532                |
| Series                    | R4E1                        |
| Fastening                 | Plate fastening             |
| Brake and<br>Direction    | fixed direction             |
| Material of the<br>Wheel  | polyamide (PA) wheel center |
| Tread                     | elastic tread               |
| Temperature<br>range      | -20°C to +80°C              |
| Wheel Diameter            | 200mm                       |
| Load Capacity             | 350kg                       |
| Total Hight               | 235mm                       |
| Width of Tread            | 46mm                        |
| wheel hub Width           | 59mm                        |
| Dimension of<br>Plate     | 135x110mm                   |
| Hole Spacing of the Plate | 105×84/76mm                 |
| Wheel Bolt Size           | M12                         |
| Bushing<br>Diameter       | 12mm                        |
| Weight                    | 1.96kg                      |
| Wheel Bearing             | double ball bearing         |
| Rubber Shore              | 65° Shore A                 |
|                           |                             |

## CASTOR FPP53WC200R4E1D34