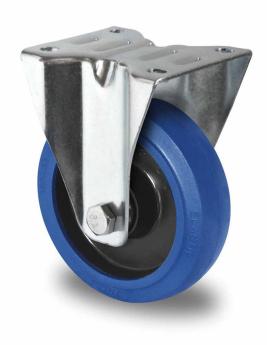

## CASTOR FPP53WC200R4E1D34

| Product SKU               | FPP53WC200R4E1D34           |
|---------------------------|-----------------------------|
| Standard<br>Compliance    | DIN EN 12532                |
| Series                    | R4E1                        |
| Fastening                 | Plate fastening             |
| Brake and<br>Direction    | fixed direction             |
| Material of the<br>Wheel  | polyamide (PA) wheel center |
| Tread                     | elastic tread               |
| Temperature<br>range      | -20°C to +80°C              |
| Wheel Diameter            | 200mm                       |
| Load Capacity             | 350kg                       |
| Total Hight               | 235mm                       |
| Width of Tread            | 46mm                        |
| wheel hub Width           | 59mm                        |
| Dimension of<br>Plate     | 135x110mm                   |
| Hole Spacing of the Plate | 105×84/76mm                 |
| Wheel Bolt Size           | M12                         |
| Bushing<br>Diameter       | 12mm                        |
| Weight                    | 1.96kg                      |
| Wheel Bearing             | double ball bearing         |
| Rubber Shore              | 65° Shore A                 |
|                           |                             |

## CASTOR FPP53WC200R4E1D34