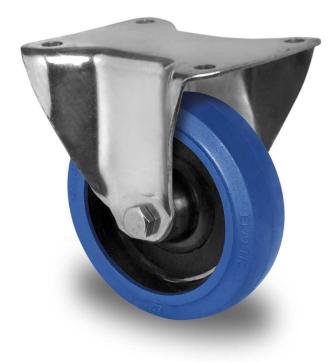

## CASTOR FPP43WC125R4F1R0N

| Product SKU               | FPP43WC125R4F1R0N           |
|---------------------------|-----------------------------|
| Standard<br>Compliance    | DIN EN 12532                |
| Series                    | R4F1                        |
| Fastening                 | Plate fastening             |
| Brake and<br>Direction    | fixed direction             |
| Material of the<br>Wheel  | polyamide (PA) wheel center |
| Tread                     | elastic tread               |
| Temperature<br>range      | -20°C to +80°C              |
| Wheel Diameter            | 125mm                       |
| Load Capacity             | 200kg                       |
| Total Hight               | 155mm                       |
| Width of Tread            | 38mm                        |
| wheel hub Width           | 50mm                        |
| Dimension of<br>Plate     | 135x110mm                   |
| Hole Spacing of the Plate | 105×84/76mm                 |
| Wheel Bolt Size           | M10                         |
| Bushing<br>Diameter       | 15mm                        |
| Weight                    | 1.03kg                      |
| Wheel Bearing             | roller bearing              |
| Rubber Shore              | 75° Shore A                 |