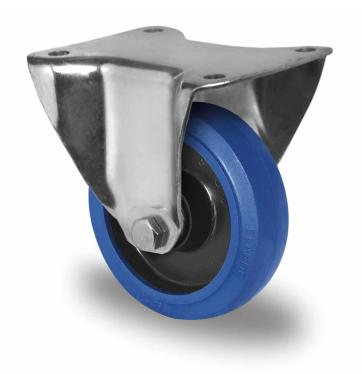

## CASTOR FPP43WC125R4E1B34

**Product SKU** FPP43WC125R4E1B34

**Standard DIN EN 12532** Compliance

**Series** R4E1

**Fastening** Plate fastening

**Brake and** fixed direction **Direction** 

Material of the Wheel

polyamide (PA) wheel center

**Tread** elastic tread

**Temperature** range

-20°C to +80°C

**Wheel Diameter** 125mm **Load Capacity** 250kg **Total Hight** 155mm Width of Tread 38mm

wheel hub Width 50mm

**Dimension of** 

Plate

135x110mm

**Hole Spacing of** the Plate

105×84/76mm

**Wheel Bolt Size** M10

**Bushing** Diameter

10mm

0.99kg Weight

**Wheel Bearing** ball bearing **Rubber Shore** 65° Shore A