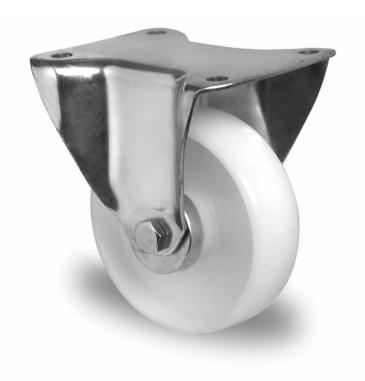

## CASTOR FPP43WC125Q0P0R1W

**Product SKU** FPP43WC125Q0P0R1W

**Standard DIN EN 12532** Compliance

**Series** Q0P0

**Fastening** Plate fastening

**Brake and** fixed direction **Direction** 

Material of the Wheel

polypropylene (PP) wheel center

**Tread** polypropylene (PP) tread

**Temperature** range

-20°C to +60°C

**Wheel Diameter** 125mm **Load Capacity** 200kg **Total Hight** 155mm Width of Tread 38mm

wheel hub Width 50mm

**Dimension of** 

Plate

135x110mm

**Hole Spacing of** 

105×84/76mm

**Wheel Bolt Size** 

the Plate

M10

**Bushing** Diameter

15mm

Weight

0.93kg

**Wheel Bearing** 

roller bearing