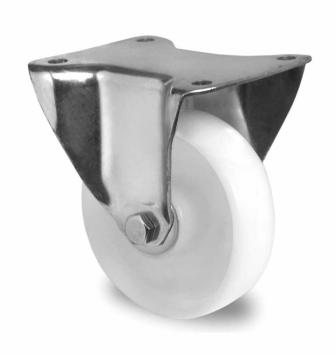

## CASTOR FPP43WC100F0N0B30

**Product SKU** FPP43WC100F0N0B30

Standard **DIN EN 12532** Compliance

F0N0 **Series** 

**Fastening** Plate fastening

**Brake and** fixed direction **Direction** 

Material of the Wheel

polyamide (PA) wheel center

**Tread** polyamide (PA) tread

**Temperature** range

-40°C to +80°C

**Wheel Diameter** 100mm **Load Capacity** 150kg **Total Hight** 128mm Width of Tread 38mm wheel hub Width 50mm

**Dimension of** 

Plate

135x110mm

**Hole Spacing of** the Plate

105×84/76mm

**Wheel Bolt Size** M8

**Bushing** Diameter

8mm

0.74kg Weight

**Wheel Bearing** ball bearing