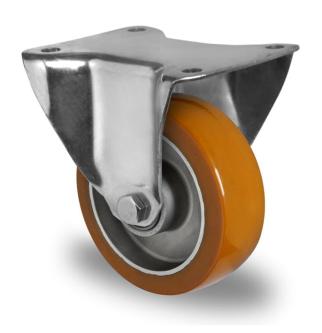

## **CASTOR FPP43WC100AAU5D0N**

**Product SKU** FPP43WC100AAU5D0N

Standard **DIN EN 12532** Compliance

**Series** AAU5

**Fastening** Plate fastening

**Brake and** fixed direction Direction

Material of the Wheel

aluminum wheel center

**Tread** polyurethane (PU) tread

**Temperature** range

-20°C to +80°C

**Wheel Diameter** 100mm **Load Capacity** 250kg **Total Hight** 128mm Width of Tread 40mm

wheel hub Width 40mm

**Dimension of** 

Plate

135x110mm

**Hole Spacing of** the Plate

105×84/76mm

**Wheel Bolt Size** M8

**Bushing** Diameter

12mm

Weight 1kg