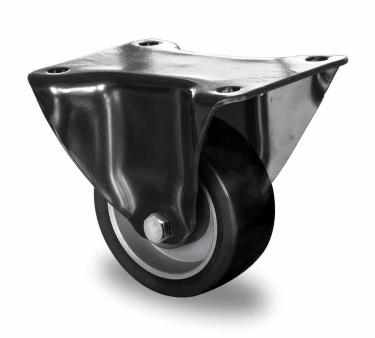

## **CASTOR FPP43KC100AAU4D0N**

**Product SKU** FPP43KC100AAU4D0N

Standard **DIN EN 12532** Compliance

**Series** AAU4

**Fastening** Plate fastening

**Brake and** fixed direction Direction

Material of the Wheel

aluminum wheel center

**Tread** polyurethane (PU) tread

**Temperature** range

-20°C to +80°C

**Wheel Diameter** 100mm **Load Capacity** 250kg **Total Hight** 128mm Width of Tread 40mm

wheel hub Width 40mm

**Dimension of** 

Plate

135x110mm

**Hole Spacing of** the Plate

105×84/76mm

**Wheel Bolt Size** M8

**Bushing** Diameter

12mm

Weight 1.1kg

**Wheel Bearing** double ball bearing

**Rubber Shore** 92° Shore A