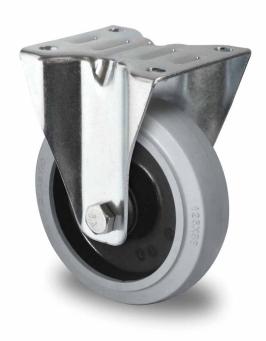

## CASTOR FPP35WC125R4E2B34

|   | Product SKU               | FPP35WC125R4E2B34           |
|---|---------------------------|-----------------------------|
| , | Standard<br>Compliance    | DIN EN 12532                |
|   | Series                    | R4E2                        |
|   | Fastening                 | Plate fastening             |
|   | Brake and<br>Direction    | fixed direction             |
|   | Material of the<br>Wheel  | polyamide (PA) wheel center |
|   | Tread                     | elastic tread               |
|   | Temperature<br>range      | -20°C to +80°C              |
|   | Wheel Diameter            | 125mm                       |
|   | Load Capacity             | 220kg                       |
|   | Total Hight               | 155mm                       |
|   | Width of Tread            | 38mm                        |
|   | wheel hub Width           | 50mm                        |
|   | Dimension of<br>Plate     | 105x80mm                    |
|   | Hole Spacing of the Plate | 80/77x60mm                  |
|   | Wheel Bolt Size           | M10                         |
|   | Bushing<br>Diameter       | 10mm                        |
|   | Weight                    | 0.77kg                      |
|   | Wheel Bearing             | ball bearing                |
|   | Rubber Shore              | 65° Shore A                 |
|   |                           |                             |