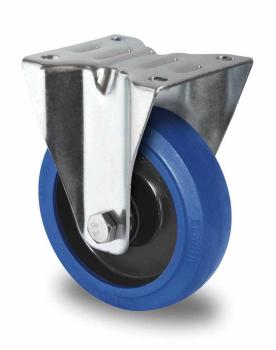

## CASTOR FPP35WC125R4E1B34

**Product SKU** FPP35WC125R4E1B34

**Standard DIN EN 12532** Compliance

**Series** R4E1

**Fastening** Plate fastening

**Brake and** fixed direction **Direction** 

Material of the Wheel

polyamide (PA) wheel center

**Tread** elastic tread

**Temperature** range

-20°C to +80°C

**Wheel Diameter** 125mm **Load Capacity** 220kg **Total Hight** 155mm Width of Tread 38mm

wheel hub Width 50mm

**Dimension of** 

Plate

105x80mm

**Hole Spacing of** 

the Plate

80/77x60mm

**Wheel Bolt Size** M10

**Bushing** Diameter

10mm

Weight 0.77kg

**Wheel Bearing** ball bearing

**Rubber Shore** 65° Shore A