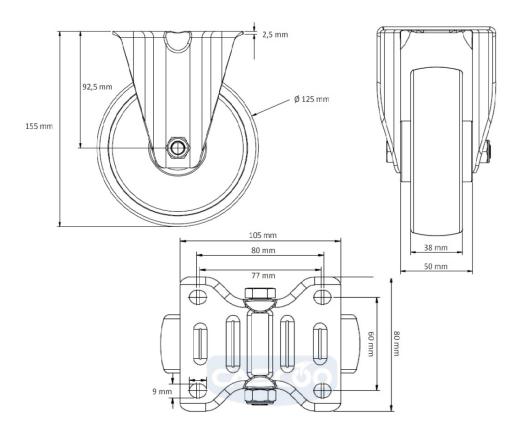

polyamide (PA) wheel center

**Tread** elastic tread

**Temperature** range

-20°C to +80°C

**Wheel Diameter** 125mm **Load Capacity** 220kg **Total Hight** 155mm Width of Tread 38mm

wheel hub Width 50mm

**Dimension of** 

Plate

105x80mm

**Hole Spacing of** 

the Plate

80/77x60mm

**Wheel Bolt Size** M10

**Bushing** Diameter

10mm

Weight 0.77kg

**Wheel Bearing** ball bearing

**Rubber Shore** 65° Shore A