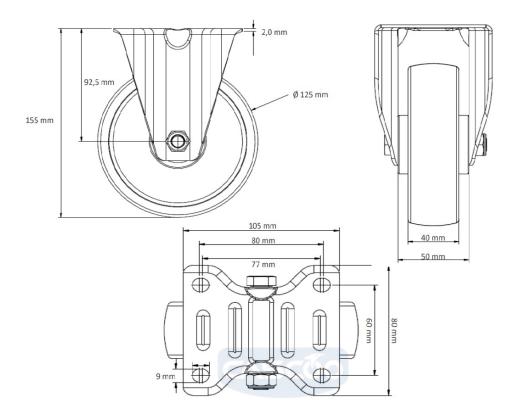

polypropylene (PP) wheel center

**Tread** thermoplastic rubber tread

**Temperature** range

-20°C to +60°C

**Wheel Diameter** 125mm **Load Capacity** 165kg **Total Hight** 155mm Width of Tread 40mm wheel hub Width 50mm

**Dimension of** 

Plate

105x80mm

**Hole Spacing of** the Plate

80/77x60mm

**Wheel Bolt Size** 

M10

**Bushing** Diameter

10mm

0.59kg Weight

**Wheel Bearing** ball bearing **Rubber Shore** 70° Shore A