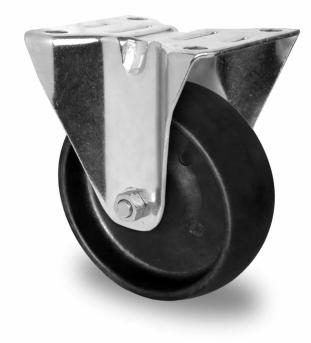

## CASTOR FPP35WC125C4C4P0N

| Product SKU               | FPP35WC125C4C4P0N                           |
|---------------------------|---------------------------------------------|
| Standard<br>Compliance    | DIN EN 12532                                |
| Series                    | C4C4                                        |
| Fastening                 | Plate fastening                             |
| Brake and<br>Direction    | fixed direction                             |
| Material of the<br>Wheel  | polyamide (PA) with fiberglass wheel center |
| Tread                     | polyamide (PA) with fiberglass tread        |
| Temperature<br>range      | -20°C to +280°C                             |
| Wheel Diameter            | 125mm                                       |
| Load Capacity             | 130kg                                       |
| Total Hight               | 155mm                                       |
| Width of Tread            | 31mm                                        |
| wheel hub Width           | 52mm                                        |
| Dimension of<br>Plate     | 105x80mm                                    |
| Hole Spacing of the Plate | 80/77x60mm                                  |
| Wheel Bolt Size           | M10                                         |
| Bushing<br>Diameter       | 12mm                                        |
| Weight                    | 0.64kg                                      |
| Wheel Bearing             | plain bearing                               |
| Special Features          | heat-resistant                              |
|                           |                                             |