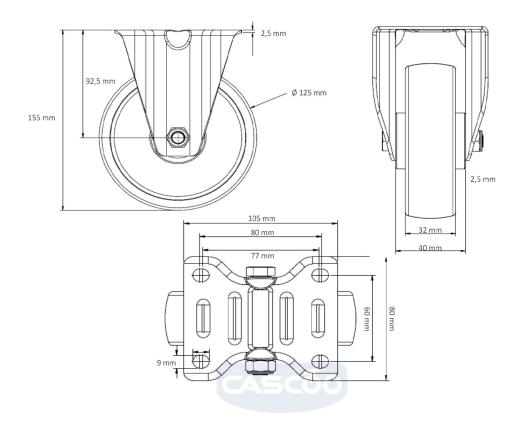

## CASTOR FPP35WC125C4C4P0N

| Product SKU               | FPP35WC125C4C4P0N                           |
|---------------------------|---------------------------------------------|
| Standard<br>Compliance    | DIN EN 12532                                |
| Series                    | C4C4                                        |
| Fastening                 | Plate fastening                             |
| Brake and<br>Direction    | fixed direction                             |
| Material of the<br>Wheel  | polyamide (PA) with fiberglass wheel center |
| Tread                     | polyamide (PA) with fiberglass tread        |
| Temperature<br>range      | -20°C to +280°C                             |
| Wheel Diameter            | 125mm                                       |
| Load Capacity             | 130kg                                       |
| Total Hight               | 155mm                                       |
| Width of Tread            | 31mm                                        |
| wheel hub Width           | 52mm                                        |
| Dimension of<br>Plate     | 105x80mm                                    |
| Hole Spacing of the Plate | 80/77x60mm                                  |
| Wheel Bolt Size           | M10                                         |
| Bushing<br>Diameter       | 12mm                                        |
| Weight                    | 0.64kg                                      |
| Wheel Bearing             | plain bearing                               |
| Special Features          | heat-resistant                              |
|                           |                                             |