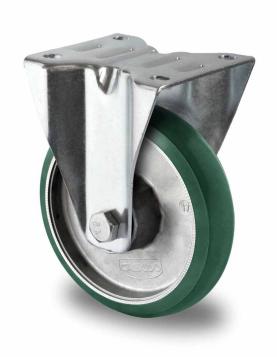

## CASTOR FPP33WC125AAX7D39

**Product SKU** FPP33WC125AAX7D39

Standard **DIN EN 12532** Compliance

**Series** AAX7

**Fastening** Plate fastening

**Brake and** fixed direction Direction

Material of the Wheel

aluminum wheel center

PU-lastic tread **Tread** 

**Temperature** -20°C to +60°C range

**Wheel Diameter** 125mm **Load Capacity** 300kg **Total Hight** 155mm Width of Tread 32mm wheel hub Width 50mm

**Dimension of** 

**Wheel Bearing** double ball bearing

**Rubber Shore** 75° Shore A