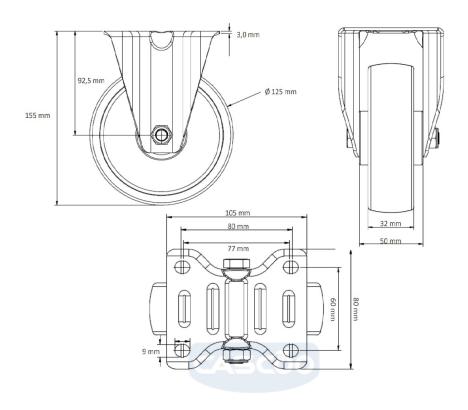

aluminum wheel center

PU-lastic tread **Tread** 

**Temperature** -20°C to +60°C range

**Wheel Diameter** 125mm **Load Capacity** 300kg **Total Hight** 155mm Width of Tread 32mm wheel hub Width 50mm

**Dimension of** 

Plate

105x80mm

**Hole Spacing of** the Plate

80/77x60mm

**Wheel Bolt Size** M10

**Bushing** Diameter

15mm

0.91kg Weight