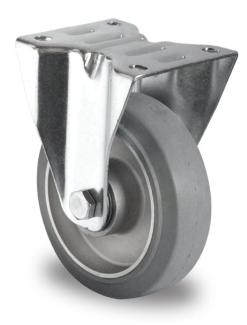

## CASTOR FPP33WC100AAE2D0N

|--|

Product SKU FPP33WC100AAE2D0N Standard **DIN EN 12532** Compliance Series AAE2 Fastening Plate fastening Brake and fixed direction Direction Material of the aluminum wheel center Wheel Tread elastic tread Temperature -20°C to +80°C range Wheel Diameter 100mm Load Capacity 200kg **Total Hight** 128mm Width of Tread 40mm wheel hub Width 40mm **Dimension of** 105x80mm Plate **Hole Spacing of** 80/77x60mm the Plate Wheel Bolt Size M8 **Bushing** 12mm Diameter 0.89kg Weight Wheel Bearing double ball bearing **Rubber Shore** 65° Shore A