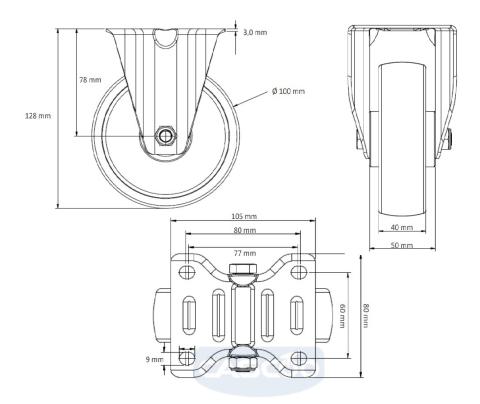

## CASTOR FPP33WC100AAE2D0N

|--|

Product SKU FPP33WC100AAE2D0N Standard **DIN EN 12532** Compliance Series AAE2 Fastening Plate fastening Brake and fixed direction Direction Material of the aluminum wheel center Wheel Tread elastic tread Temperature -20°C to +80°C range Wheel Diameter 100mm Load Capacity 200kg **Total Hight** 128mm Width of Tread 40mm wheel hub Width 40mm **Dimension of** 105x80mm Plate **Hole Spacing of** 80/77x60mm the Plate Wheel Bolt Size M8 **Bushing** 12mm Diameter 0.89kg Weight Wheel Bearing double ball bearing **Rubber Shore** 65° Shore A