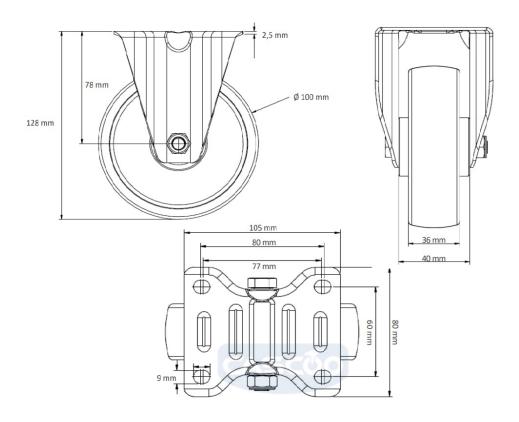

polypropylene (PP) wheel center

**Tread** polypropylene (PP) tread

**Temperature** range

-20°C to +60°C

**Wheel Diameter** 100mm **Load Capacity** 160kg **Total Hight** 128mm Width of Tread 36mm wheel hub Width 40mm

**Dimension of** 

Plate

105x80mm

**Hole Spacing of** the Plate

80/77x60mm

**Wheel Bolt Size** M8

**Bushing** Diameter

12mm