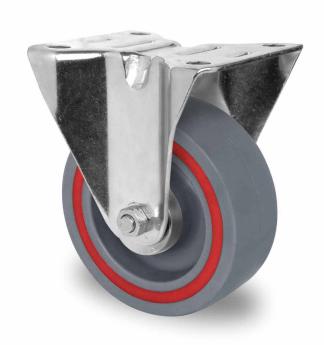

## CASTOR FPP25WC100T6P2R1W

**Product SKU** FPP25WC100T6P2R1W

**Standard DIN EN 12532** Compliance

**Series** T6P2

**Fastening** Plate fastening

**Brake and** fixed direction **Direction** 

Material of the Wheel

polypropylene (PP) wheel center

**Tread** polypropylene (PP) tread

**Temperature** range

-20°C to +60°C

**Wheel Diameter** 100mm **Load Capacity** 160kg **Total Hight** 128mm Width of Tread 36mm wheel hub Width 40mm