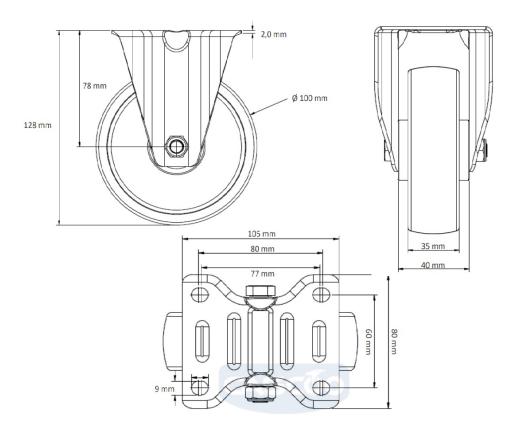

polyamide (PA) wheel center

**Tread** elastic tread

**Temperature** range

-20°C to +80°C

**Wheel Diameter** 100mm **Load Capacity** 200kg **Total Hight** 128mm Width of Tread 35mm

wheel hub Width 40mm

**Dimension of** 

Plate

105x80mm

**Hole Spacing of** the Plate

80/77x60mm

**Wheel Bolt Size** M8

**Bushing** Diameter

8mm

Weight 0.52kg