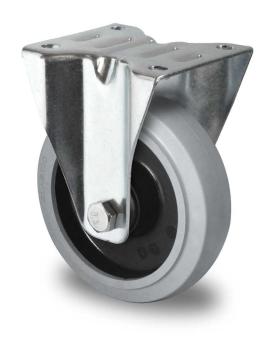

## CASTOR FPP22WC100R4E2B34

**Product SKU** FPP22WC100R4E2B34

Standard **DIN EN 12532** Compliance

**Series** R4E2

**Fastening** Plate fastening

**Brake and** fixed direction Direction

Material of the Wheel

polyamide (PA) wheel center

**Tread** elastic tread

**Temperature** range

-20°C to +80°C

**Wheel Diameter** 100mm **Load Capacity** 200kg **Total Hight** 128mm Width of Tread 35mm

wheel hub Width 40mm

**Dimension of** 

**Wheel Bearing** ball bearing **Rubber Shore** 65° Shore A