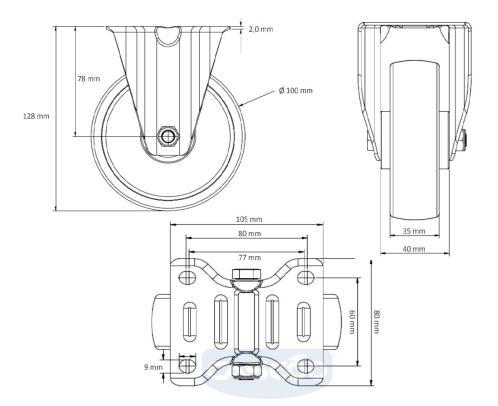

## CASTOR FPP22WC100R4E1B34

| Product SKU               | FPP22WC100R4E1B34           |
|---------------------------|-----------------------------|
| Standard<br>Compliance    | DIN EN 12532                |
| Series                    | R4E1                        |
| Fastening                 | Plate fastening             |
| Brake and<br>Direction    | fixed direction             |
| Material of the<br>Wheel  | polyamide (PA) wheel center |
| Tread                     | elastic tread               |
| Temperature<br>range      | -20°C to +80°C              |
| Wheel Diameter            | 100mm                       |
| Load Capacity             | 200kg                       |
| Total Hight               | 128mm                       |
| Width of Tread            | 35mm                        |
| wheel hub Width           | 40mm                        |
| Dimension of<br>Plate     | 105x80mm                    |
| Hole Spacing of the Plate | 80/77x60mm                  |
| Wheel Bolt Size           | M8                          |
| Bushing<br>Diameter       | 8mm                         |
| Weight                    | 0.51kg                      |
| Wheel Bearing             | ball bearing                |
| Rubber Shore              | 65° Shore A                 |

## CASTOR FPP22WC100R4E1B34

www.cascoo.ee