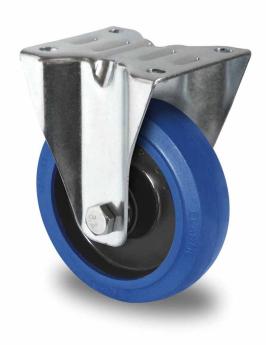

## CASTOR FPP22WC100R4E1B34

| Product SKU               | FPP22WC100R4E1B34           |
|---------------------------|-----------------------------|
| Standard<br>Compliance    | DIN EN 12532                |
| Series                    | R4E1                        |
| Fastening                 | Plate fastening             |
| Brake and<br>Direction    | fixed direction             |
| Material of the<br>Wheel  | polyamide (PA) wheel center |
| Tread                     | elastic tread               |
| Temperature<br>range      | -20°C to +80°C              |
| Wheel Diameter            | 100mm                       |
| Load Capacity             | 200kg                       |
| Total Hight               | 128mm                       |
| Width of Tread            | 35mm                        |
| wheel hub Width           | 40mm                        |
| Dimension of<br>Plate     | 105x80mm                    |
| Hole Spacing of the Plate | 80/77x60mm                  |
| Wheel Bolt Size           | M8                          |
| Bushing<br>Diameter       | 8mm                         |
| Weight                    | 0.51kg                      |
| Wheel Bearing             | ball bearing                |
| Rubber Shore              | 65° Shore A                 |

## CASTOR FPP22WC100R4E1B34

www.cascoo.ee