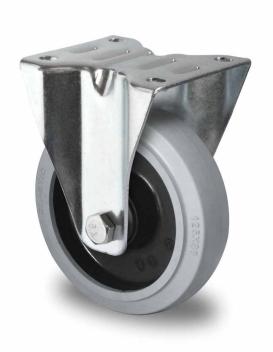

## CASTOR FPP22WC100P2D2B32

Product SKU FPP22WC100P2D2B32

Standard Compliance DIN EN 12532

Series P2D2

Fastening Plate fastening

Brake and Direction fixed direction

Material of the Wheel

polypropylene (PP) wheel center

**Tread** thermoplastic rubber tread

Temperature range

-20°C to +60°C

Wheel Diameter 100mm
Load Capacity 135kg
Total Hight 128mm
Width of Tread 35mm
wheel hub Width 40mm

**Dimension of** 

Plate

105x80mm

**Hole Spacing of** 