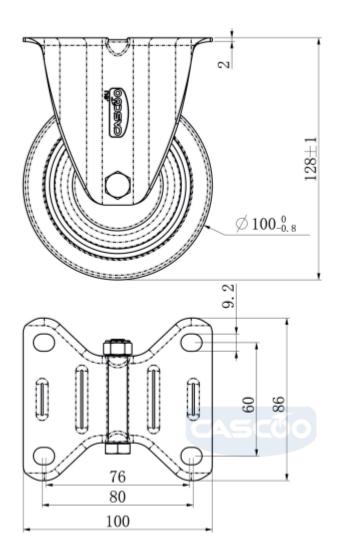

**Tread** thermoplastic rubber tread

Temperature range

-20°C to +60°C

Wheel Diameter 100mm
Load Capacity 135kg
Total Hight 128mm
Width of Tread 35mm
wheel hub Width 40mm

**Dimension of** 

Plate

105x80mm

**Hole Spacing of** 

the Plate

80/77x60mm

Wheel Bolt Size M8

Bushing Diameter

8mm

Weight 0.48kg

Wheel Bearing ball bearing

Rubber Shore 70° Shore A