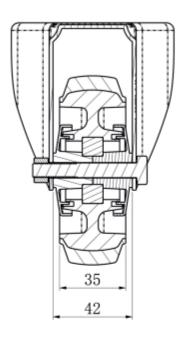

**Tread** thermoplastic rubber tread

Temperature range

-20°C to +60°C

Wheel Diameter 100mm
Load Capacity 135kg
Total Hight 128mm
Width of Tread 35mm
wheel hub Width 40mm

**Dimension of** 

Plate

105x80mm

**Hole Spacing of** 

the Plate

80/77x60mm

Wheel Bolt Size M8

Bushing Diameter

8mm

Weight 0.48kg

Wheel Bearing ball bearing

Rubber Shore 70° Shore A