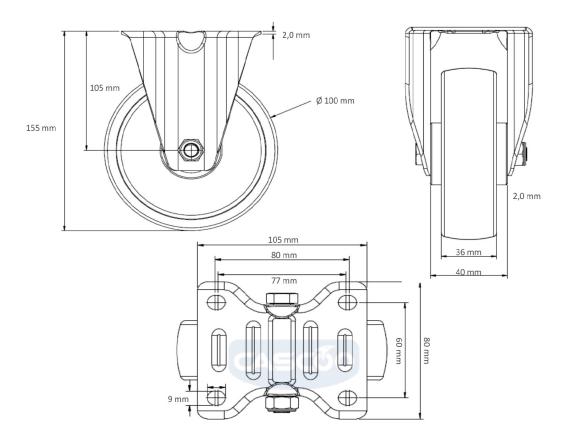

Wheel wheel center

polyamide (PA) with fiberglass **Tread** 

tread

**Temperature** 

range

-20°C to +280°C

**Wheel Diameter** 100mm **Load Capacity** 100kg **Total Hight** 128mm Width of Tread 36mm wheel hub Width 42mm

**Dimension of** 

**Plate** 

105x80mm

**Hole Spacing of** the Plate

80/77x60mm

**Wheel Bolt Size** M8

**Bushing** Diameter

12mm

Weight 0.47kg

**Wheel Bearing** plain bearing Special Features heat-resistant