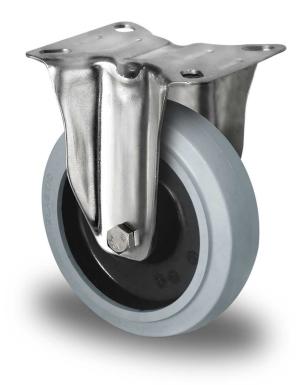

## CASTOR FIP55SC200R4E2Q0N

|  | Product SKU               | FIP55SC200R4E2Q0N           |
|--|---------------------------|-----------------------------|
|  | Standard<br>Compliance    | DIN EN 12532                |
|  | Series                    | R4E2                        |
|  | Fastening                 | Plate fastening             |
|  | Brake and<br>Direction    | fixed direction             |
|  | Material of the<br>Wheel  | polyamide (PA) wheel center |
|  | Tread                     | elastic tread               |
|  | Temperature<br>range      | -20°C to +80°C              |
|  | Wheel Diameter            | 200mm                       |
|  | Load Capacity             | 300kg                       |
|  | Total Hight               | 235mm                       |
|  | Width of Tread            | 50mm                        |
|  | wheel hub Width           | 59mm                        |
|  | Dimension of<br>Plate     | 135x110mm                   |
|  | Hole Spacing of the Plate | 105×76/84mm                 |
|  | Wheel Bolt Size           | M12                         |
|  | Bushing<br>Diameter       | 20mm                        |
|  | Wheel Bearing             | roller bearing              |
|  | Special Features          | stainless steel             |
|  |                           |                             |