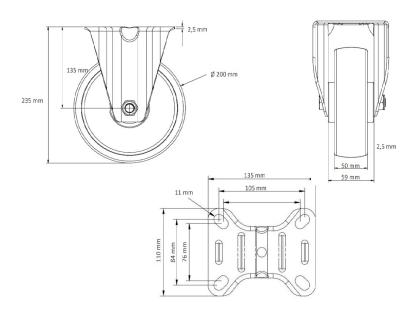

polyamide (PA) wheel center

**Tread** polyurethane (PU) tread

**Temperature** range

-40°C to +80°C

**Wheel Diameter** 200mm **Load Capacity** 300kg **Total Hight** 235mm Width of Tread 48mm wheel hub Width 59mm

**Dimension of** 

Plate

135x110mm

**Hole Spacing of** the Plate

105×76/84mm

**Wheel Bolt Size** M12

**Bushing** Diameter

20mm