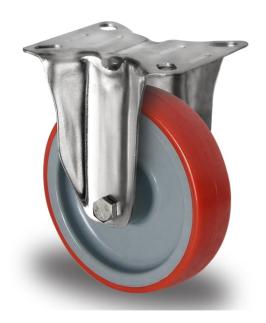

## CASTOR FIP55SC200N2U6L0N

**Product SKU** FIP55SC200N2U6L0N

**Standard DIN EN 12532** Compliance

N2U6 **Series** 

**Fastening** Plate fastening

**Brake and** fixed direction Direction

Material of the Wheel

polyamide (PA) wheel center

**Tread** polyurethane (PU) tread

**Temperature** range

-40°C to +80°C

**Wheel Diameter** 200mm **Load Capacity** 300kg **Total Hight** 235mm Width of Tread 48mm wheel hub Width 59mm

**Wheel Bearing** plain bearing Special Features stainless steel