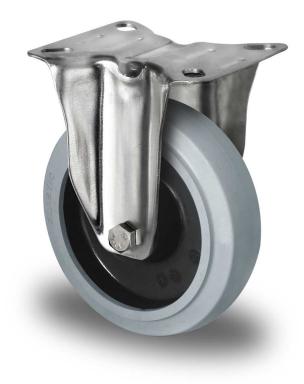

## CASTOR FIP55SC160R4E2S34

| Product SKU               | FIP55SC160R4E2S34           |
|---------------------------|-----------------------------|
| Standard<br>Compliance    | DIN EN 12532                |
| Series                    | R4E2                        |
| Fastening                 | Plate fastening             |
| Brake and<br>Direction    | fixed direction             |
| Material of the<br>Wheel  | polyamide (PA) wheel center |
| Tread                     | elastic tread               |
| Temperature<br>range      | -20°C to +80°C              |
| Wheel Diameter            | 160mm                       |
| Load Capacity             | 300kg                       |
| Total Hight               | 195mm                       |
| Width of Tread            | 50mm                        |
| wheel hub Width           | 59mm                        |
| Dimension of<br>Plate     | 135x110mm                   |
| Hole Spacing of the Plate | 105×76/84mm                 |
| Wheel Bolt Size           | M12                         |
| Bushing<br>Diameter       | 12mm                        |
| Weight                    | 1.35kg                      |
| Wheel Bearing             | ball bearing                |
| Special Features          | stainless steel             |
|                           |                             |