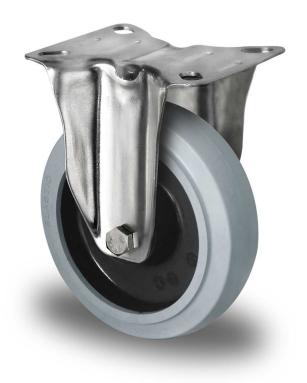

## CASTOR FIP55SC160R4E2Q0N

**Product SKU** FIP55SC160R4E2Q0N

**Standard DIN EN 12532** Compliance

**Series** R4E2

**Fastening** Plate fastening

**Brake and** fixed direction **Direction** 

Material of the Wheel

polyamide (PA) wheel center

**Tread** elastic tread

**Temperature** range

-20°C to +80°C

**Wheel Diameter** 160mm **Load Capacity** 300kg **Total Hight** 195mm Width of Tread 50mm

wheel hub Width 59mm

**Dimension of** 

Plate

135x110mm

**Hole Spacing of** the Plate

105×76/84mm

**Wheel Bolt Size** M12

**Bushing** Diameter

20mm

Weight 1.37kg

**Wheel Bearing** roller bearing Special Features stainless steel