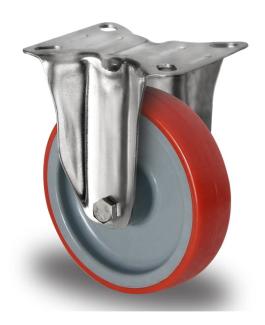

## CASTOR FIP55SC160N2U6Q0N

**Product SKU** FIP55SC160N2U6Q0N

**Standard DIN EN 12532** Compliance

**Series** N2U6

**Fastening** Plate fastening

**Brake and** fixed direction **Direction** 

Material of the Wheel

polyamide (PA) wheel center

**Tread** polyurethane (PU) tread

**Temperature** range

-40°C to +80°C

**Wheel Diameter** 160mm **Load Capacity** 300kg **Total Hight** 195mm Width of Tread 40mm

wheel hub Width 59mm **Dimension of** 

Plate

135x110mm

**Hole Spacing of** the Plate

105×76/84mm

**Wheel Bolt Size** M12

**Bushing** Diameter

20mm

**Wheel Bearing** 

roller bearing

Special Features stainless steel