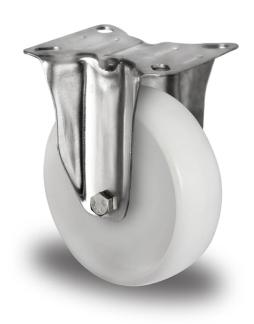

## CASTOR FIP55SC160N0N0L0N

**Product SKU** FIP55SC160N0N0L0N

Standard **DIN EN 12532** Compliance

**Series** N0N0

**Fastening** Plate fastening

**Brake and** fixed direction Direction

Material of the Wheel

polyamide (PA) wheel center

**Tread** polyamide (PA) tread

**Temperature** range

-40°C to +80°C

**Wheel Diameter** 160mm **Load Capacity** 300kg **Total Hight** 195mm Width of Tread 50mm

wheel hub Width 59mm

**Dimension of** 

Plate

135x110mm

**Hole Spacing of** 

105×76/84mm

**Wheel Bolt Size** 

the Plate

M12

**Bushing** Diameter

20mm

Weight 1.13kg

**Wheel Bearing** plain bearing Special Features stainless steel