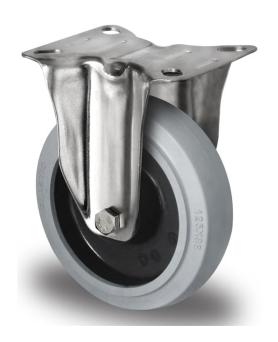

## CASTOR FIP32SC125R4E2Q0N

**Product SKU** FIP32SC125R4E2Q0N

Standard **DIN EN 12532** Compliance

**Series** R4E2

**Fastening** Plate fastening

**Brake and** Direction

fixed direction

Material of the Wheel

polyamide (PA) wheel center

**Tread** elastic tread

**Temperature** range

-20°C to +80°C

**Wheel Diameter** 125mm **Load Capacity** 200kg **Total Hight** 155mm Width of Tread 38mm wheel hub Width 50mm

**Dimension of** 

**Wheel Bearing** roller bearing Special Features stainless steel