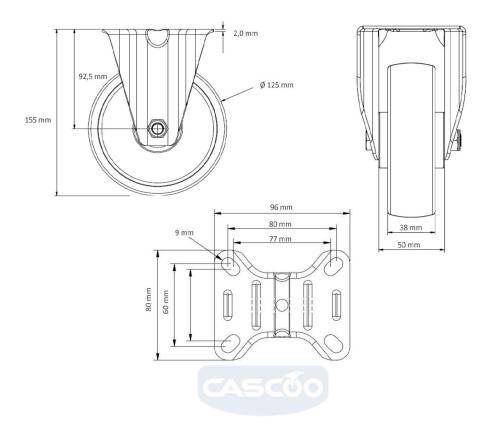

polyamide (PA) wheel center

**Tread** elastic tread

**Temperature** range

-20°C to +80°C

**Wheel Diameter** 125mm **Load Capacity** 200kg **Total Hight** 155mm Width of Tread 38mm wheel hub Width 50mm

**Dimension of** 

Plate

96x80mm

**Hole Spacing of** the Plate

80/77x60mm

**Wheel Bolt Size** M8

**Bushing** 

Diameter

12mm