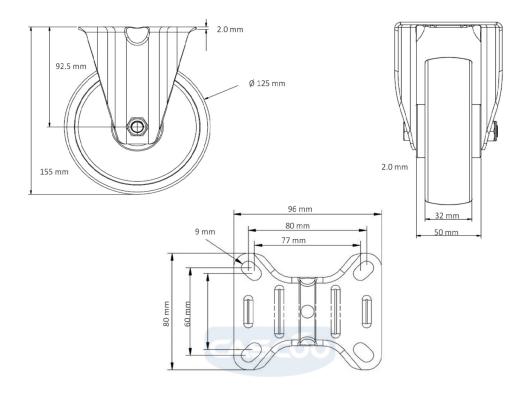

## CASTOR FIP32SC125P2W2L0N

|  | Product SKU               | FIP32SC125P2W2L0N               |
|--|---------------------------|---------------------------------|
|  | Standard<br>Compliance    | DIN EN 12532                    |
|  | Series                    | P2W2                            |
|  | Fastening                 | Plate fastening                 |
|  | Brake and<br>Direction    | fixed direction                 |
|  | Material of the<br>Wheel  | polypropylene (PP) wheel center |
|  | Tread                     | thermoplastic rubber tread      |
|  | Temperature<br>range      | -20°C to +60°C                  |
|  | Wheel Diameter            | 125mm                           |
|  | Load Capacity             | 100kg                           |
|  | Total Hight               | 155mm                           |
|  | Width of Tread            | 32mm                            |
|  | wheel hub Width           | 50mm                            |
|  | Dimension of<br>Plate     | 96x80mm                         |
|  | Hole Spacing of the Plate | 80/77x60mm                      |
|  | Wheel Bolt Size           | M8                              |
|  | Bushing<br>Diameter       | 12mm                            |
|  | Wheel Bearing             | plain bearing                   |
|  | Special Features          | stainless steel                 |

## CASTOR FIP32SC125P2W2L0N