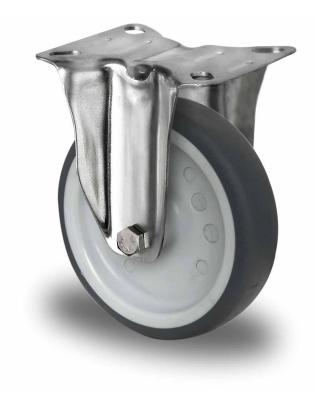

## CASTOR FIP32SC125P2W2L0N

|  | Product SKU               | FIP32SC125P2W2L0N               |
|--|---------------------------|---------------------------------|
|  | Standard<br>Compliance    | DIN EN 12532                    |
|  | Series                    | P2W2                            |
|  | Fastening                 | Plate fastening                 |
|  | Brake and<br>Direction    | fixed direction                 |
|  | Material of the<br>Wheel  | polypropylene (PP) wheel center |
|  | Tread                     | thermoplastic rubber tread      |
|  | Temperature<br>range      | -20°C to +60°C                  |
|  | Wheel Diameter            | 125mm                           |
|  | Load Capacity             | 100kg                           |
|  | Total Hight               | 155mm                           |
|  | Width of Tread            | 32mm                            |
|  | wheel hub Width           | 50mm                            |
|  | Dimension of<br>Plate     | 96x80mm                         |
|  | Hole Spacing of the Plate | 80/77x60mm                      |
|  | Wheel Bolt Size           | M8                              |
|  | Bushing<br>Diameter       | 12mm                            |
|  | Wheel Bearing             | plain bearing                   |
|  | Special Features          | stainless steel                 |

## CASTOR FIP32SC125P2W2L0N